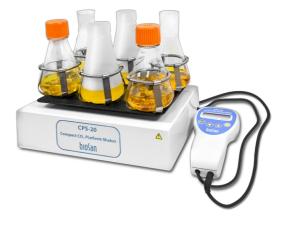

#### read more

CPS-20 Without platform CO<sub>2</sub> Shaker

CO<sub>2</sub> Shaker CPS-20 provides regulated orbital motion of the platform and is designed for use in Biosan's <u>S-Bt</u> CO<sub>2</sub> Incubator. CPS-20 is specifically designed for use in harsh ...