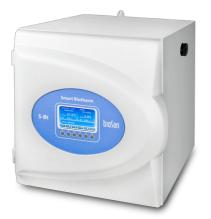

### ACCESSORIES

S-Bt Smart Biotherm Software included + RS6, rack with 3 shelves Compact CO<sub>2</sub> Incubator

S-Bt Smart Biotherm is designed for work in the areas of cell biology (operations with animal cell cultures and tissues), molecular biology (DNA/RNA reaction analysis, hybridization reactions), biotechnology (synthesis of ...