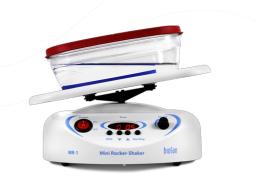

## MR-1, Mini-Rocker Shaker

## DESCRIPTION

Mini Rocker–Shaker **MR-1** provides regulated gentle rocking motion of the platform and is ideal for mini gel destaining after electrophoresis, conducting Northern, Southern and Western blot analysis.

Shaker is a compact, noiseless device designed for personal use. The use of direct drive and brushless motor allows continuous mixing up to 7 days and ensures reliable, trouble-free operation for more than 2 years.

Non–slip, temperature resistant, silicone mat located on the rocker's platform provides stable position for vessels during shaking. Optional dimpled PDM mat fixes tubes of different sizes.

Shaker can be used in cold rooms or incubators, operating at ambient temperature range +4°C to +40°C