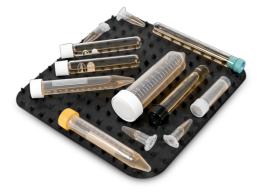

Optional dimpled mat PDM prevents different size tubes from rolling around the platform.

PDM PDM dimpled mat

Dimpled mat PDM prevents different size tubes from rolling around the platform.