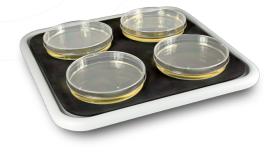

## DESCRIPTION

Flat platform with non-slip silicone mat for Petri dishes, culture flasks, agglutination.

## SPECIFICATIONS

Working area

230 × 230 mm

pioyau

Medical-Biological search & Technologi

BS-010116-AK

Platform Bio PP-4

ACCESSORIES