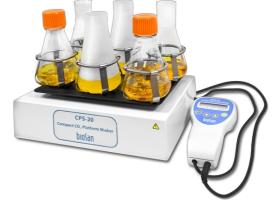

**PSU-10i** Without platform Orbital Shaker

**CPS-20** Without platform CO<sub>2</sub> Shaker

Shaker **PSU-10i** provides regulated orbital motion of the platform and is designed for use both in small specialized biotechnological laboratories and in large multidisciplinary laboratories: a choice of five (5) ...

<u>read more</u>

CO<sub>2</sub> Shaker **CPS-20** provides regulated orbital motion of the platform and is designed for use in Biosan's <u>S-Bt</u> CO<sub>2</sub> Incubator. CPS-20 is specifically designed for use in harsh ...