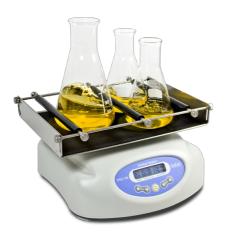

**PSU-10i** Without platform Orbital Shaker

**CPS-20** Without platform CO<sub>2</sub> Shaker

Shaker **PSU-10i** provides regulated orbital motion of the platform and is designed for use both in small specialized biotechnological laboratories and in large multidisciplinary laboratories: a choice of five (5) ...

<u>read more</u>

CO<sub>2</sub> Shaker **CPS-20** provides regulated orbital motion of the platform and is designed for use in Biosan's <u>S-Bt</u> CO<sub>2</sub> Incubator. CPS-20 is specifically designed for use in harsh ...