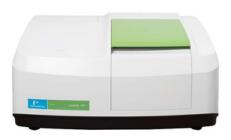

Are you a user of our LAMBDA™ 12, LAMBDA™ 20, LAMBDA™ 25 or LAMBDA™ 35?

How about adding more value? Grab a lucrative chance to get upgraded to our latest LAMBDA™ 365+.

## Why LAMBDA™ 365+?

- Measure higher absorbing liquids (up to 4A)
- Low maintenance with streamlined lamp change process
- Unravel chemical kinetics with faster scan speeds
- Fast and easy analysis with built-in methods
- 21 CFR Part 11 compliance

LAMBDA™ 365+ UV/Vis System

Signe Mooses +37257877726 signe@novabio.ee www.novabio.ee